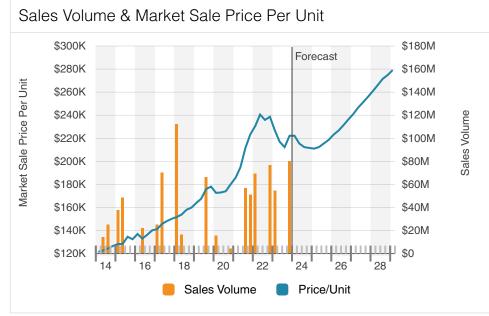

| Sales Past Year      |                  | Demand                          |        |
|----------------------|------------------|---------------------------------|--------|
| Transaction Per Unit | \$166,476 ↓      | 12 Mo Absorp % of Inventory     | 3.2% 🖡 |
| Transaction Per Bed  | \$50,616 ↓       | Median Household Income         | 55.9K  |
| Sales Volume         | \$80.1M <b>↓</b> | Population Growth 5 Yrs   20-29 | -30.5% |
| Properties Sold      | 2 🖠              | Population Growth 5 Yrs   30-39 | 8.6%   |
| Transaction Cap Rate | 8.5%             | Population Growth 5 Yrs   40-54 | 33.2%  |
| Asking Rent/Bed      | -                | Population Growth 5 Yrs   55+   | 9.5%   |
| Asking Rent/SF       | -                | Population Growth 5 Yrs         | 3.7%   |