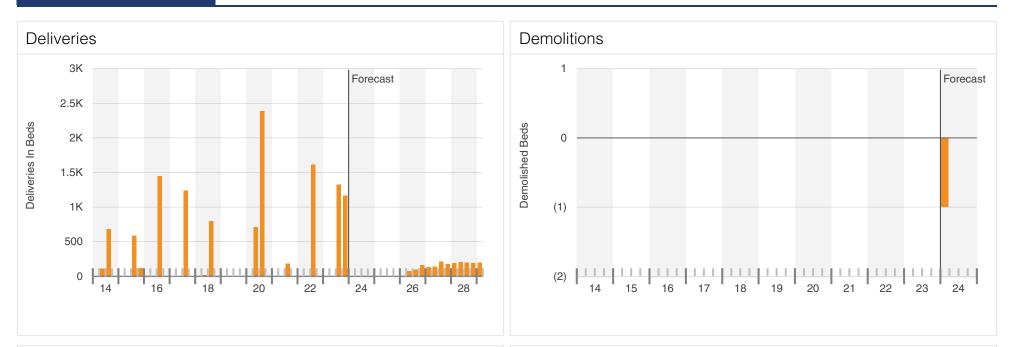

| \$50,616 ↓       | Median Household Income         | 55.9K  |
| Sales Volume         | \$80.1M <b>↓</b> | Population Growth 5 Yrs   20-29 | -30.5% |
| Properties Sold      | 2 🖠              | Population Growth 5 Yrs   30-39 | 8.6%   |
| Transaction Cap Rate | 8.5%             | Population Growth 5 Yrs   40-54 | 33.2%  |
| Asking Rent/Bed      | -                | Population Growth 5 Yrs   55+   | 9.5%   |
| Asking Rent/SF       | -                | Population Growth 5 Yrs         | 3.7%   |





#### **Key Performance Indicators**





© 2024 CoStar Realty Information Inc.

# 5331150 3/13/2024









Page 4





Page 5

0

14

15

17

16

18

19

21

20

22

23



© 2024 CoStar Realty Information Inc.

(500) 14 16 18 20 22

Demolished

Deliveries

Page 6

26 28



24

Net Deliveries















# Report Criteria

- 88 Properties / 9 Spaces
- Property Type: Student
- County: Alachua County, FL
- Construction Status: Existing
- # of Beds: 10+
- Style: Townhome +4
- Secondary Type: Apartments (Student)