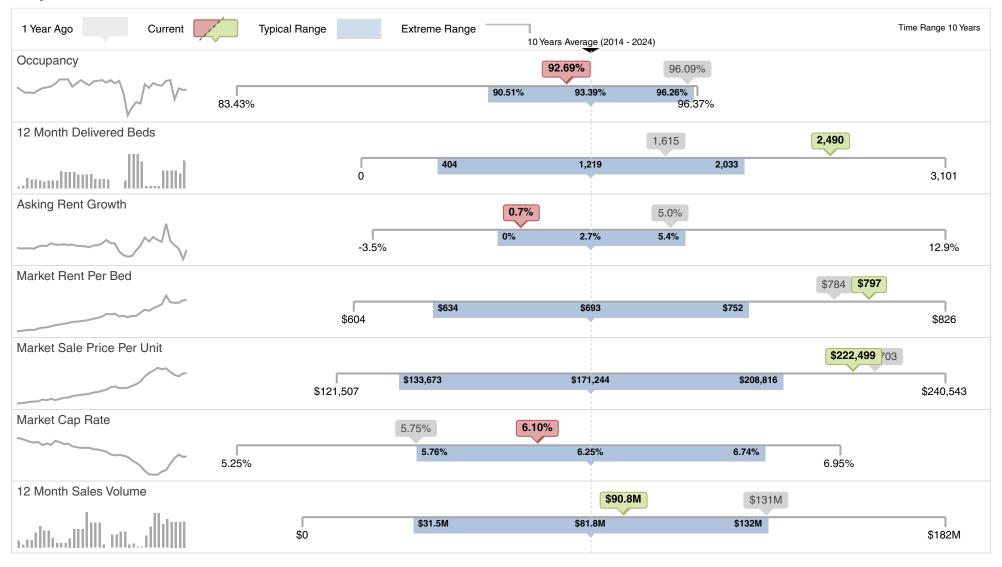

+7.6%

INVENTORY BEDS 35,097

UNDER CONSTRUCTION BEDS

PRE-LEASING 56.2%

7.3% +3.3%

MARKET RENT/BED \$797 +0.6% Prior Period \$793 MARKET SALE PRICE/UNIT \$222K -2.9% Prior Period \$229K

**Key Metrics** 

| Availability               |           | Inventory                      |         |
|----------------------------|-----------|--------------------------------|---------|
| Vacant Beds                | 2,486 🖡   | Existing Buildings             | 88 🖡    |
| Asking Rent/SF             | \$1.99 🖡  | Average Beds Per Bldg          | 399 🛉   |
| Concession Rate            | 0.3% 🕇    | 12 Mo Demolished Beds          | O 🌢     |
| Studio/1BR Asking Rent     | \$1,341 🖡 | Avg Dist to Nearest Campus     | 0.2 mi  |
| 2 Bedroom Asking Rent/Bed  | \$870 🛉   | 12 Mo Construction Starts Beds | 0       |
| 3 Bedroom Asking Rent/Bed  | \$702 🛉   | 12 Mo Delivered Beds           | 2,490 🖡 |
| 4+ Bedroom Asking Rent/Bed | \$750 🛉   | 12 Mo Avg Delivered Beds       | 28 🖡    |