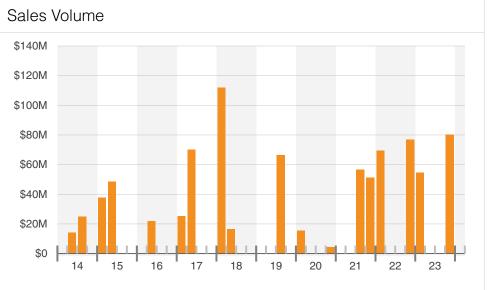

| Sales Past Year      |                  | Demand                          |        |
|----------------------|------------------|---------------------------------|--------|
| Transaction Per Unit | \$166,476 ↓      | 12 Mo Absorp % of Inventory     | 3.2% 🖡 |
| Transaction Per Bed  | \$50,616 ↓       | Median Household Income         | 55.9K  |
| Sales Volume         | \$80.1M <b>↓</b> | Population Growth 5 Yrs   20-29 | -30.5% |
| Properties Sold      | 2 🖠              | Population Growth 5 Yrs   30-39 | 8.6%   |
| Transaction Cap Rate | 8.5%             | Population Growth 5 Yrs   40-54 | 33.2%  |
| Asking Rent/Bed      | -                | Population Growth 5 Yrs   55+   | 9.5%   |
| Asking Rent/SF       | -                | Population Growth 5 Yrs         | 3.7%   |