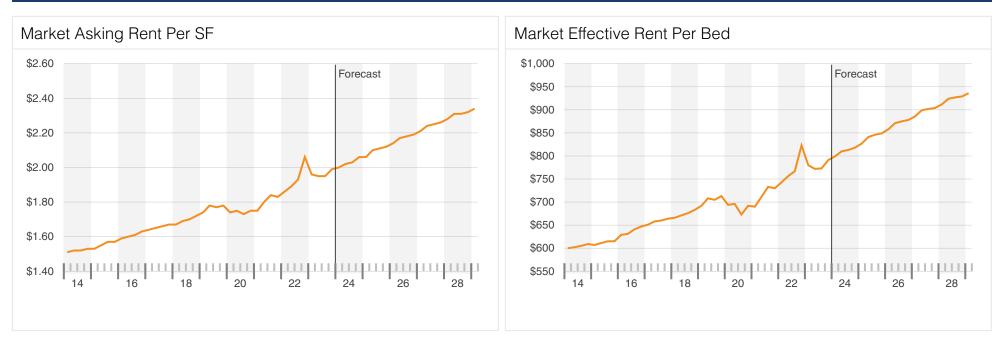

+7.6%

INVENTORY BEDS 35,097

UNDER CONSTRUCTION BEDS

PRE-LEASING 56.2%

7.3% +3.3%

MARKET RENT/BED \$797 +0.6% Prior Period \$793 MARKET SALE PRICE/UNIT \$222K -2.9% Prior Period \$229K

**Key Metrics** 

| Availability               |           | Inventory                      |         |
|----------------------------|-----------|--------------------------------|---------|
| Vacant Beds                | 2,486 🖡   | Existing Buildings             | 88 🖡    |
| Asking Rent/SF             | \$1.99 🖡  | Average Beds Per Bldg          | 399 🛉   |
| Concession Rate            | 0.3% 🕇    | 12 Mo Demolished Beds          | O 🌢     |
| Studio/1BR Asking Rent     | \$1,341 🖡 | Avg Dist to Nearest Campus     | 0.2 mi  |
| 2 Bedroom Asking Rent/Bed  | \$870 🛉   | 12 Mo Construction Starts Beds | 0       |
| 3 Bedroom Asking Rent/Bed  | \$702 🛉   | 12 Mo Delivered Beds           | 2,490 🖡 |
| 4+ Bedroom Asking Rent/Bed | \$750 🛉   | 12 Mo Avg Delivered Beds       | 28 🖡    |