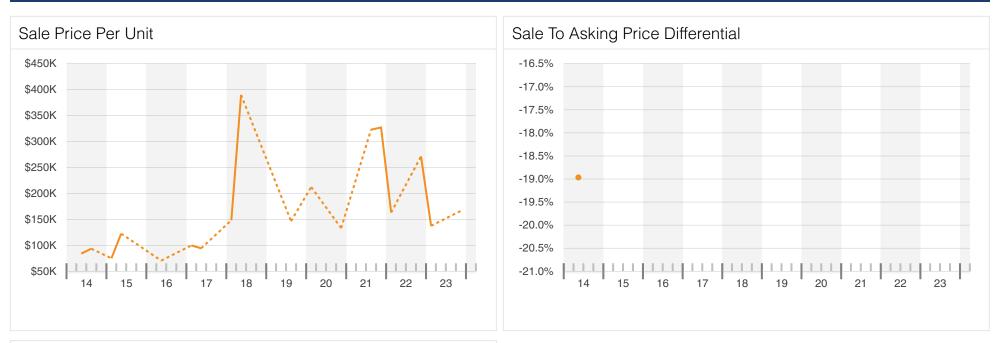

| Sales Past Year      |                  | Demand                          |        |
|----------------------|------------------|---------------------------------|--------|
| Transaction Per Unit | \$166,476 ↓      | 12 Mo Absorp % of Inventory     | 3.2% 🖡 |
| Transaction Per Bed  | \$50,616 ↓       | Median Household Income         | 55.9K  |
| Sales Volume         | \$80.1M <b>↓</b> | Population Growth 5 Yrs   20-29 | -30.5% |
| Properties Sold      | 2 🖠              | Population Growth 5 Yrs   30-39 | 8.6%   |
| Transaction Cap Rate | 8.5%             | Population Growth 5 Yrs   40-54 | 33.2%  |
| Asking Rent/Bed      | -                | Population Growth 5 Yrs   55+   | 9.5%   |
| Asking Rent/SF       | -                | Population Growth 5 Yrs         | 3.7%   |