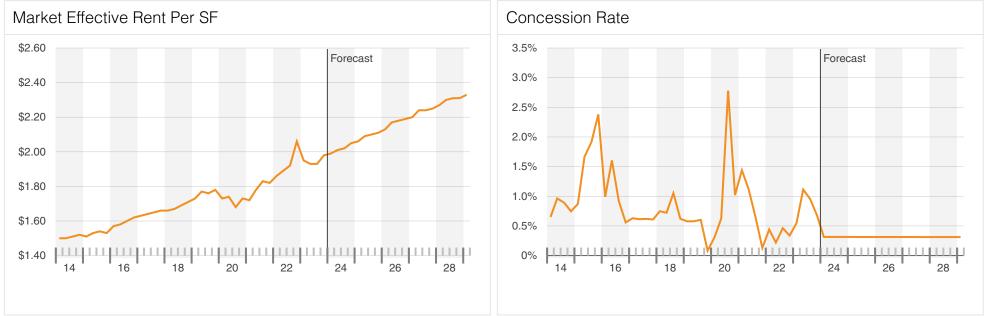

+7.6%

INVENTORY BEDS 35,097

UNDER CONSTRUCTION BEDS

PRE-LEASING 56.2%

7.3% +3.3%

MARKET RENT/BED \$797 +0.6% Prior Period \$793 MARKET SALE PRICE/UNIT \$222K -2.9% Prior Period \$229K

**Key Metrics** 

| Availability               |           | Inventory                      |         |
|----------------------------|-----------|--------------------------------|---------|
| Vacant Beds                | 2,486 🖡   | Existing Buildings             | 88 🖡    |
| Asking Rent/SF             | \$1.99 🖡  | Average Beds Per Bldg          | 399 🛉   |
| Concession Rate            | 0.3% 🕇    | 12 Mo Demolished Beds          | O 🌢     |
| Studio/1BR Asking Rent     | \$1,341 🖡 | Avg Dist to Nearest Campus     | 0.2 mi  |
| 2 Bedroom Asking Rent/Bed  | \$870 🛉   | 12 Mo Construction Starts Beds | 0       |
| 3 Bedroom Asking Rent/Bed  | \$702 🛉   | 12 Mo Delivered Beds           | 2,490 🖡 |
| 4+ Bedroom Asking Rent/Bed | \$750 🛉   | 12 Mo Avg Delivered Beds       | 28 🖡    |