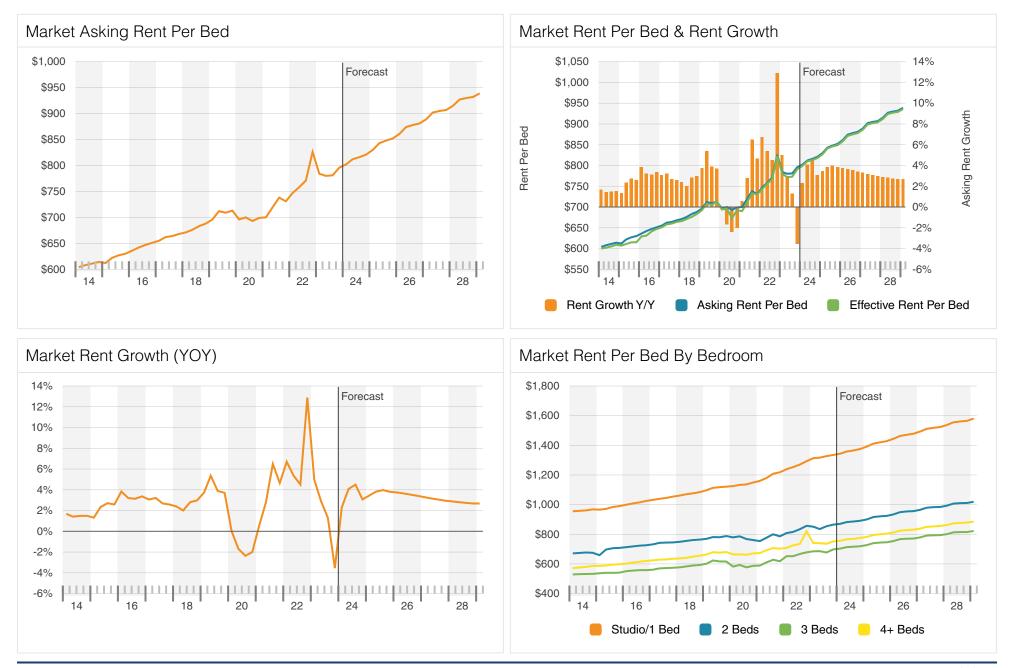

+7.6%

INVENTORY BEDS 35,097

UNDER CONSTRUCTION BEDS

PRE-LEASING 56.2%

7.3% +3.3%

MARKET RENT/BED \$797 +0.6% Prior Period \$793 MARKET SALE PRICE/UNIT \$222K -2.9% Prior Period \$229K

**Key Metrics** 

| Availability               |           | Inventory                      |         |
|----------------------------|-----------|--------------------------------|---------|
| Vacant Beds                | 2,486 🖡   | Existing Buildings             | 88 🖡    |
| Asking Rent/SF             | \$1.99 🖡  | Average Beds Per Bldg          | 399 🛉   |
| Concession Rate            | 0.3% 🕇    | 12 Mo Demolished Beds          | O 🌢     |
| Studio/1BR Asking Rent     | \$1,341 🖡 | Avg Dist to Nearest Campus     | 0.2 mi  |
| 2 Bedroom Asking Rent/Bed  | \$870 🛉   | 12 Mo Construction Starts Beds | 0       |
| 3 Bedroom Asking Rent/Bed  | \$702 🛉   | 12 Mo Delivered Beds           | 2,490 🖡 |
| 4+ Bedroom Asking Rent/Bed | \$750 🛉   | 12 Mo Avg Delivered Beds       | 28 🖡    |