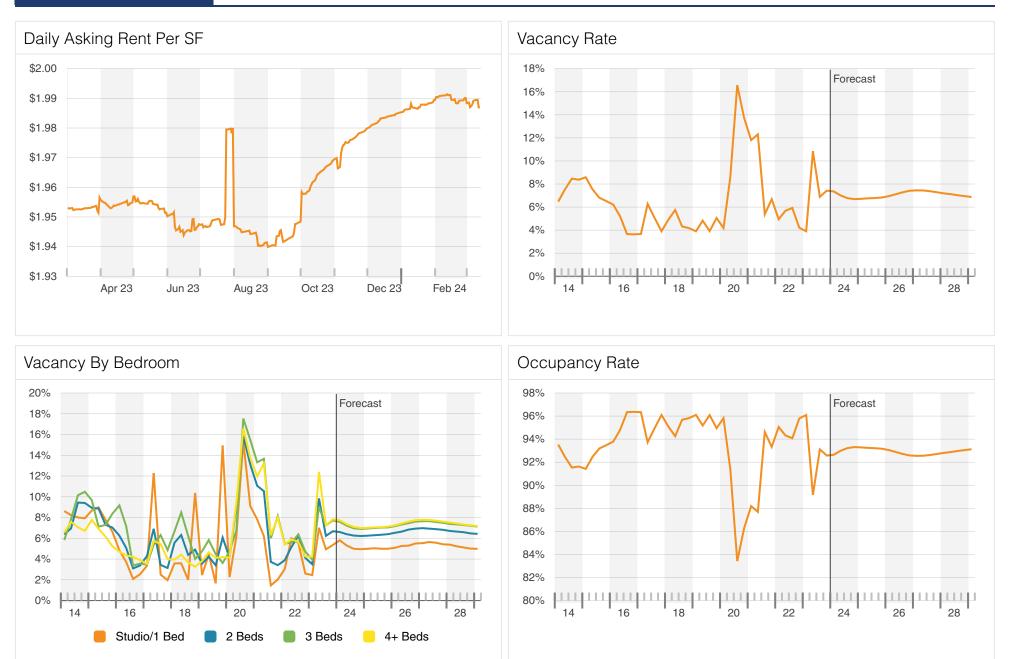

+7.6%

INVENTORY BEDS 35,097

UNDER CONSTRUCTION BEDS

PRE-LEASING 56.2%

7.3% +3.3%

MARKET RENT/BED \$797 +0.6% Prior Period \$793 MARKET SALE PRICE/UNIT \$222K -2.9% Prior Period \$229K

**Key Metrics** 

| Availability               |           | Inventory                      |         |
|----------------------------|-----------|--------------------------------|---------|
| Vacant Beds                | 2,486 🖡   | Existing Buildings             | 88 🖡    |
| Asking Rent/SF             | \$1.99 🖡  | Average Beds Per Bldg          | 399 🛉   |
| Concession Rate            | 0.3% 🕇    | 12 Mo Demolished Beds          | O 🌢     |
| Studio/1BR Asking Rent     | \$1,341 🖡 | Avg Dist to Nearest Campus     | 0.2 mi  |
| 2 Bedroom Asking Rent/Bed  | \$870 🛉   | 12 Mo Construction Starts Beds | 0       |
| 3 Bedroom Asking Rent/Bed  | \$702 🛉   | 12 Mo Delivered Beds           | 2,490 🖡 |
| 4+ Bedroom Asking Rent/Bed | \$750 🛉   | 12 Mo Avg Delivered Beds       | 28 🖡    |